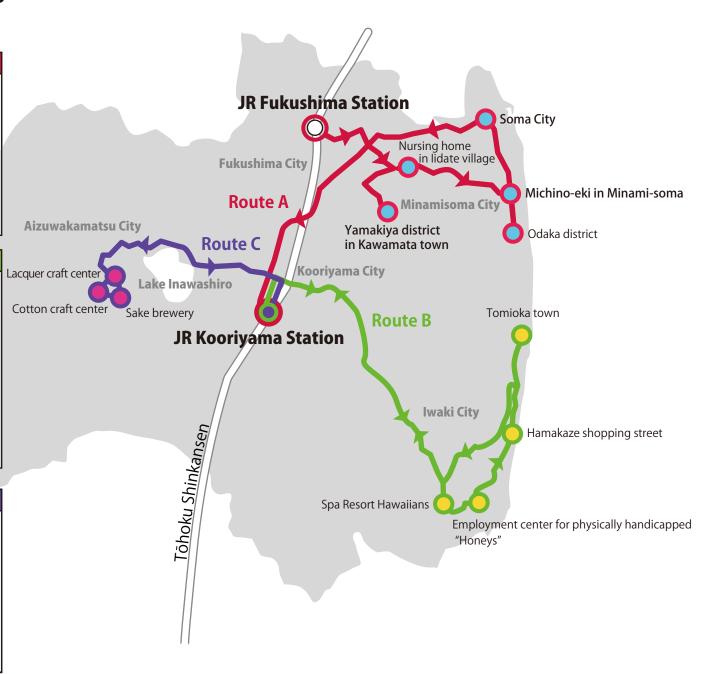

## 11/9 Field Survey in 3 courses (paid event, capacity of approx. 30 members each.)

| Field Survey Chartered Bus Tour: Route A |                                                                                                                                                                                                          |  |
|------------------------------------------|----------------------------------------------------------------------------------------------------------------------------------------------------------------------------------------------------------|--|
|                                          | Recovery of Local Communities and Universal Design                                                                                                                                                       |  |
| 09:30                                    | Depart from JR Fukushima Station                                                                                                                                                                         |  |
|                                          | Visit disaster-stricken area and look into the current recovery situation in Hama-dori north district (Visit earthquake- and giant tsunami-stricken areas, evacuation center, temporary house)           |  |
|                                          | Yamakiya district in Kawamata town →Nursing home in lidate village →<br>Michino-eki in Minami-soma →Minami-soma seacoast →Odaka district →<br>Recovery house Idobata-nagaya in Soma city →Kooriyama City |  |
| 18:00                                    | JR Kooriyama Station                                                                                                                                                                                     |  |

| Field Survey Chartered Bus Tour: Route B |                                                                                                                                                                                                                          |  |
|------------------------------------------|--------------------------------------------------------------------------------------------------------------------------------------------------------------------------------------------------------------------------|--|
|                                          | Tourism, Service Industries and Universal Design                                                                                                                                                                         |  |
| 09:30                                    | Depart from JR Kooriyama Station                                                                                                                                                                                         |  |
|                                          | Visit Hama-dori south district (periphery of Iwaki city) and look into the current recovery situation in tourism, service industries (Visit Spa Resort Hawaiians in Iwaki city, shopping district in Hamakaze and so on) |  |
|                                          | lwaki Yumoto IC →Spa Resort Hawaiians →                                                                                                                                                                                  |  |
|                                          | Employment center for physically handicapped "Honeys" →                                                                                                                                                                  |  |
|                                          | Hamakaze shopping area →Hisanohama town in Iwaki city →                                                                                                                                                                  |  |
|                                          | Tomioka town →Kooriyama City                                                                                                                                                                                             |  |
| 18:00                                    | JR Kooriyama Station                                                                                                                                                                                                     |  |

| Field Survey Chartered Bus Tour: Route C |                                                                                                                                                                                         |  |
|------------------------------------------|-----------------------------------------------------------------------------------------------------------------------------------------------------------------------------------------|--|
|                                          | Traditional Industries and Universal Design                                                                                                                                             |  |
| 09:30                                    | Depart from JR Kooriyama Station                                                                                                                                                        |  |
|                                          | Look into the current recovery situation in traditional industries in Aizu-Wakamatsu city (Visit several hub places in traditional handcraft production, etc. in Aizu-Wakamatsu region) |  |
|                                          | Aizu-Wakamatsu IC →Lacquer craft center →Cotton craft center →<br>Girls Life Labo →Sake brewery →Kooriyama City                                                                         |  |
| 18:00                                    | JR Kooriyama Station                                                                                                                                                                    |  |