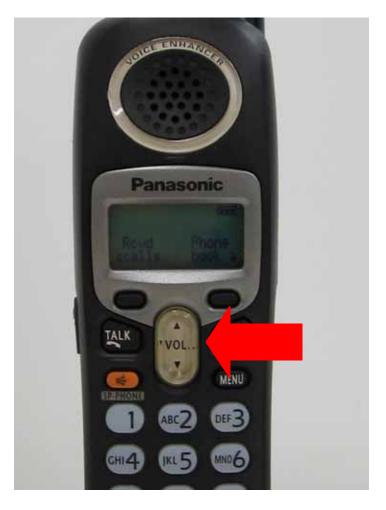

#### **Development of a New Cordless Phone**

2005 CES Innovations Awards, USA

KX-TG2386

#### **Development of a New Cordless Phone**

#### **Voice Enhancer**

#### Larger fonts and better contrast of printed characters

(a) Normal model

(Normal Vision)

(Cataract Vision)

(b) KX-TG2386

2 Consideration to clear display and explanation