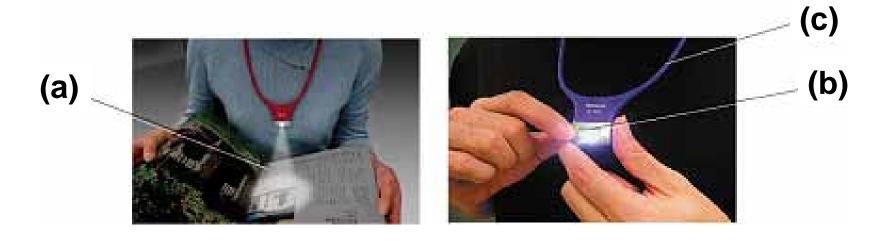

## **LED Neck-Light**

#### LED Neck-Light

- (a) Handy light hung around the neck with both hands free
- (b) Simply turn switch to turn it on or off
- (c) About 30-grum lightweight design

- 1 Consideration to understandable operations
- 5 Consideration to safety and security