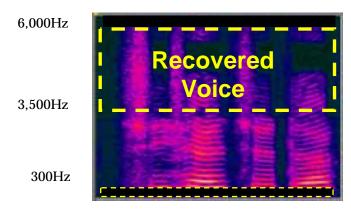

#### **Voice Enhancer**

#### **Voice Enhancer Sound**

(c) Voice Enhancer Sound (Recovered voice)