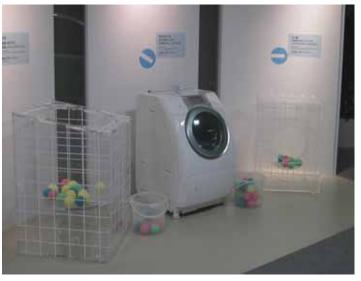

#### **Tilted-Drum Washing Machine**

3 Consideration to comfortable posture and action