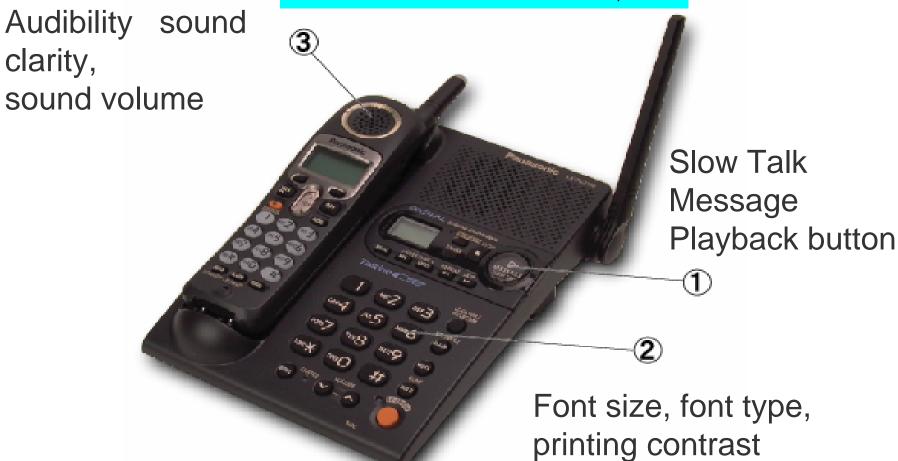

#### **Voice Enhancer**

#### **Voice Enhancer Sound**

(c) Voice Enhancer Sound (Recovered voice)

#### Larger fonts and better contrast of printed characters

(a) Normal model

(Normal Vision)

(Cataract Vision)

(b) KX-TG2386

2 Consideration to clear display and explanation