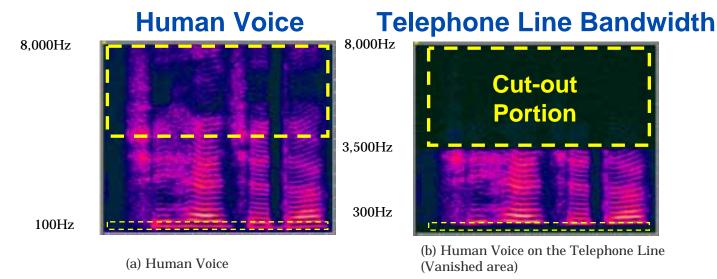

#### **Voice Enhancer**

#### **Voice Enhancer Sound**

(c) Voice Enhancer Sound (Recovered voice)