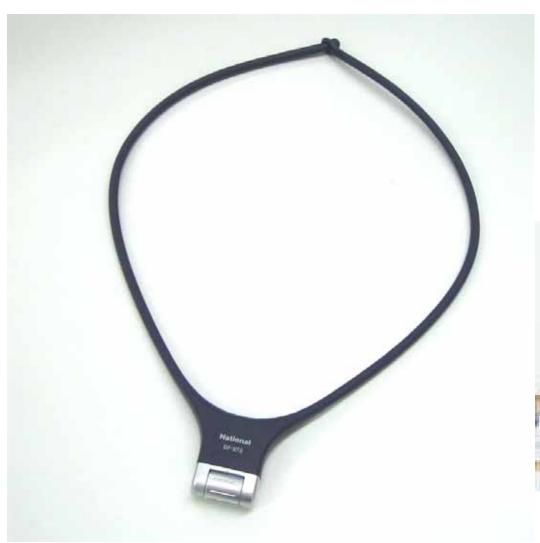

## **LED Neck-Light**

#### LED Neck-Light

- (a) Handy light hung around the neck with both hands free
- (b) Simply turn switch to turn it on or off
- (c) About 30-grum lightweight design

- 1 Consideration to understandable operations
- 5 Consideration to safety and security