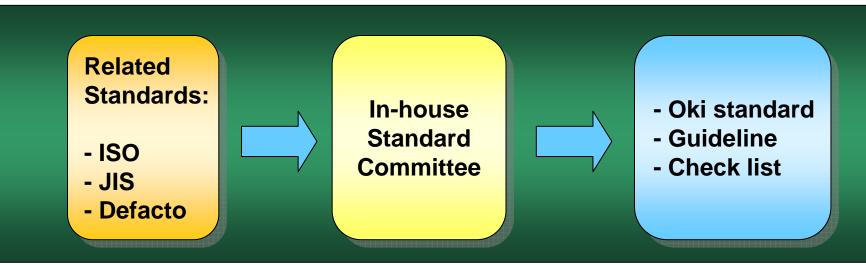

#### In-house standard committee

- Selected members
- Time Unlimited
- Cross company

- Context of use
- User Centred Design (UCD)
- Accessibility JIS
- W3C WAI