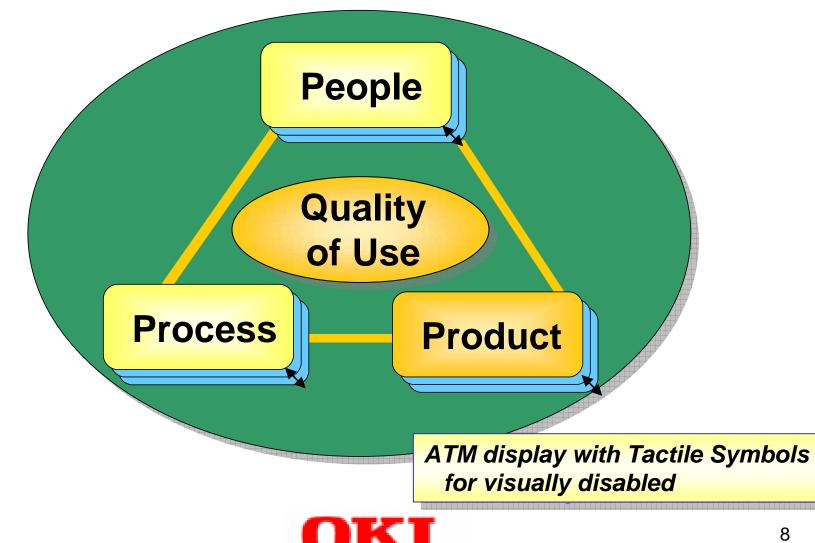

#### Quality of Use: Product

# ATM display with Tactile Symbols for visually disabled