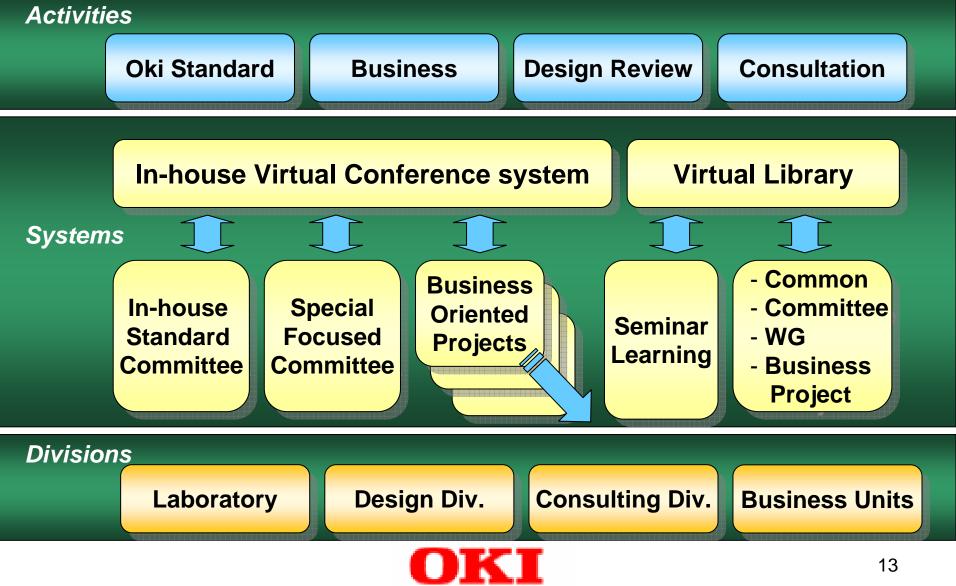

#### In-house standard committee

- Selected members
- Time Unlimited
- Cross company

- Context of use
- User Centred Design (UCD)
- Accessibility JIS
- W3C WAI

#### **Special Focused Committee**

- Selected members
- Adhoc
- Time Limited
- Cross company

- FCC255
- Act 508
- JIS X 8341

#### **Business Oriented Projects**

- Exclusive members : Project staffs + UD specialists
- In Parallel Time Limited Focus Project Group