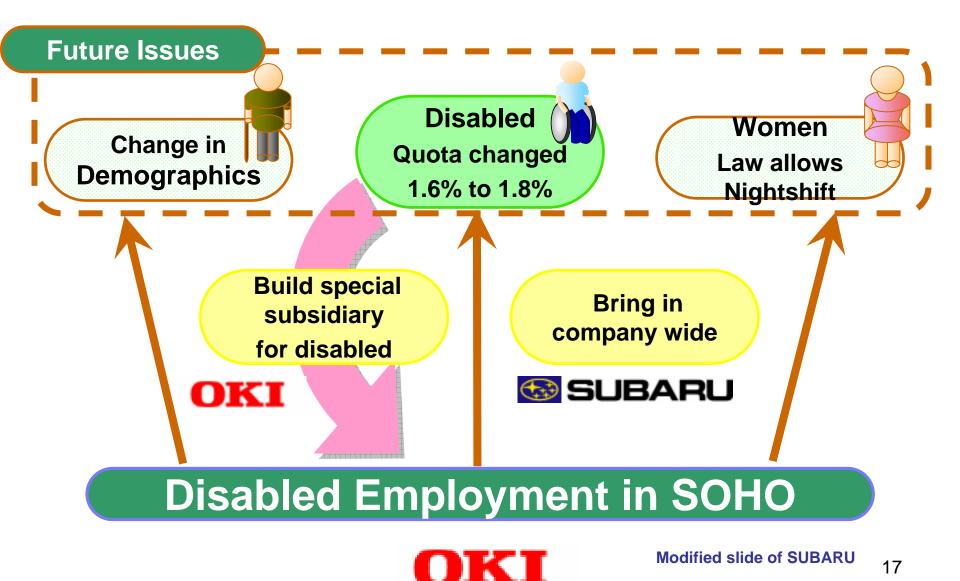

# **Disabled employment in SOHO**

# **Disabled employment in SOHO**

Coordinator Job Coach

OKI

**Net Workers** 

## **Disabled employment in SOHO**

19