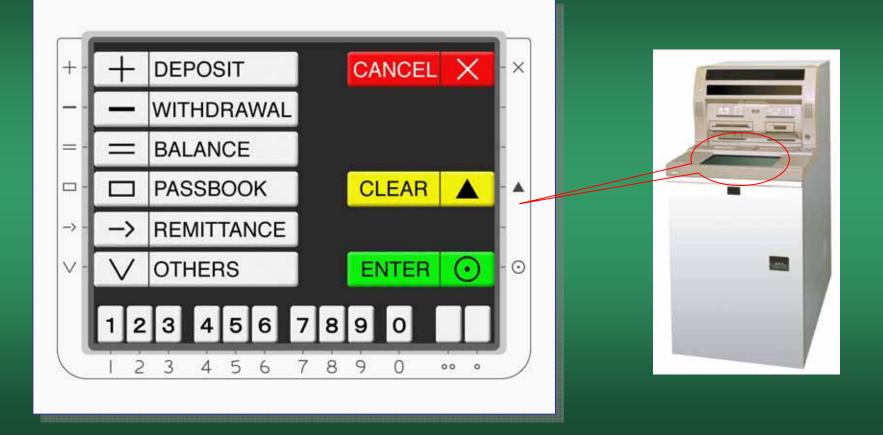

# Universal Design in practice at Oki Electric

お受取人名を入力し転回 キーを押してく♪ ぬと名のよいだに 回回 キーを入れてください

# Naotsune Hosono, Ph.D

#### Hiroyuki Miki



#### Oki profile





#### **Oki vision: e-Society**







#### **Users Profile**







## The position of Universal Design in Oki





OKI

#### IT Accessibility JIS x 8341





#### Quality of Use





#### Quality of Use: Product





# ATM display with Tactile Symbols for visually disabled







#### **Quality of Use: Process**





OKI

#### **In-house Development Process**





#### Quality of Use: People







# **Universal Design formation in Oki**





#### In-house standard committee



- Selected members
- Time Unlimited
- Cross company



- Context of use
- User Centred Design (UCD)
- Accessibility JIS
- W3C WAI



#### **Special Focused Committee**



- Selected members
- Adhoc
- Time Limited
- Cross company



- FCC255
- Act 508
- JIS X 8341



#### **Business Oriented Projects**



- Exclusive members : Project staffs + UD specialists
- In Parallel Time Limited Focus Project Group





# **Disabled employment in SOHO**





# **Disabled employment in SOHO**





Coordinator Job Coach

OKI

**Net Workers** 

## **Disabled employment in SOHO**



19





# Universal