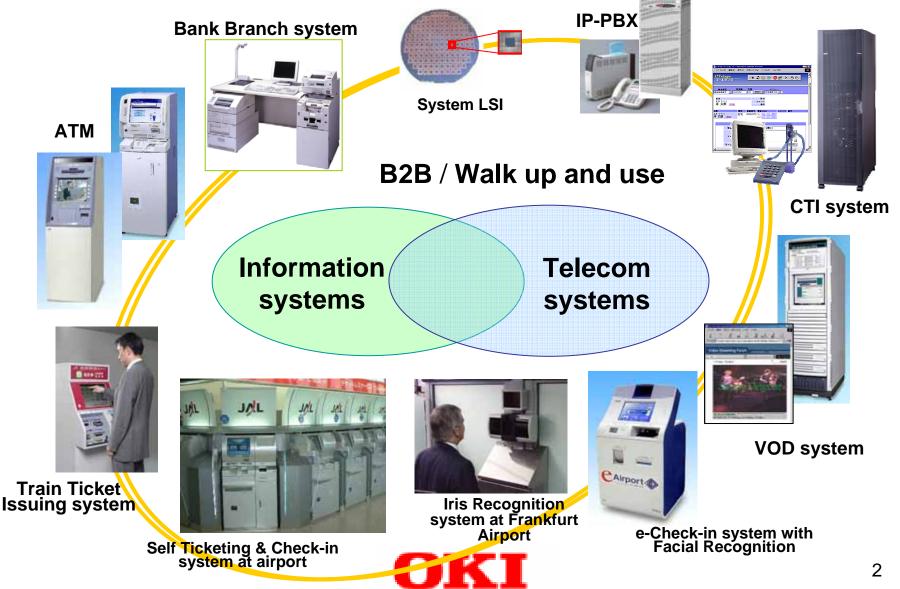

# Universal Design in practice at Oki Electric

お受取人名を入力し転回 キーを押してく♪ ぬと名のよいだに 回回 キーを入れてください

# Naotsune Hosono, Ph.D

#### Hiroyuki Miki



#### Oki profile





#### **Oki vision: e-Society**







#### **Users Profile**







## The position of Universal Design in Oki





OKI

#### IT Accessibility JIS x 8341





#### Quality of Use





#### Quality of Use: Product





# ATM display with Tactile Symbols for visually disabled







#### **Quality of Use: Process**





OKI

#### **In-house Development Process**





#### Quality of Use: People







# **Universal Design formation in Oki**





#### In-house standard committee



- Selected members
- Time Unlimited
- Cross company



- Context of use
- User Centred Design (UCD)
- Accessibility JIS
- W3C WAI



#### **Special Focused Committee**



- Selected members
- Adhoc
- Time Limited
- Cross company



- FCC255
- Act 508
- JIS X 8341



#### **Business Oriented Projects**



- Exclus